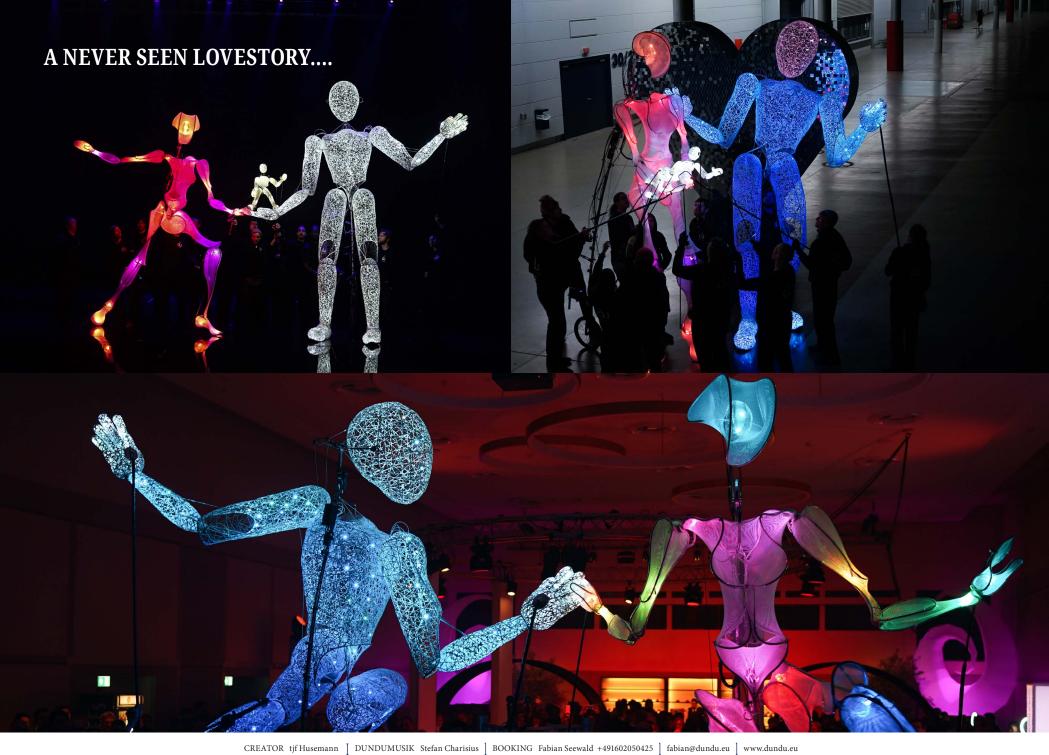

### THE DUNDU FAMILY

Via intelligent constellations of different sizes of figures, strong intuitive impressions can be shown: e.g. family pictures with father, mother, child. Each and every DUNDU figure here has a very distinct character and we would be happy to support you in choosing the perfect figure for your event.

In the context of theater production at the Theaterhaus - BIMBI saw the light of the stage and shared unforgettable dance moments with DUNDU in tango mood.

An unequal incredible couple who complements each other perfectly. The search for a companion and playmate was successful and the two are now looking forward to the stages of the world and the next dance. Equipped with the latest lighting technology BIMBI has the opportunity to support the expression of emotions through color effects.

### Show and staging options with the Gentle Giants of Light

- DUNDU welcomes the guest and the audience
- DUNDU awards something to a special persons (e.g. Rose / Award / object)
- DUNDU inaugurates the dance floow with a show choreography
- DUNDU takes the spectotaors to a discovery of the new product world
- DUNDU in interactions with singer, artists and acrobats
- DUNDU and his star which lights up in your corporate colour
- DUNDU & BIMBI perform a poetic gigantic love story
- DUNDU Family inspires (FAther, Mother, Child)
- The Gentle Giants as Moderators (verbal or nonverbal)
- Baby DUNDU as assitant of the moderator (cute and emotional)
- Selfie-Action with the Giants Take your Photo
- Viral Marketing Effect through Social Sharing of Pics and Videos