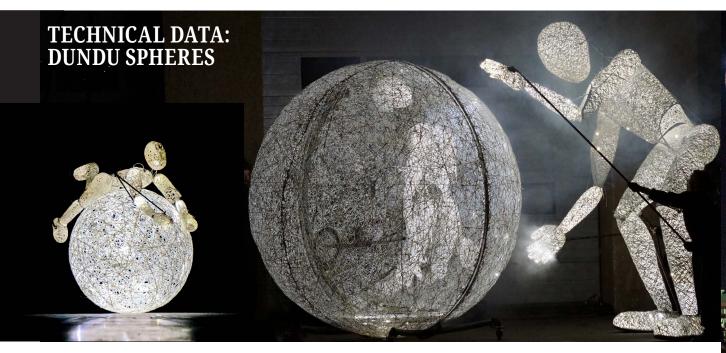

### Small Spheres / Stars

Diameter: Light (standard)

2 x 55 cm (white) / ( RGB upon request)--> W-DMX required

1 x 70 cm (white) 1 x 80 cm (white)

## Giant Sphere: perfect for product reveal or VIP presentation

Diameter

(white + red)2,6 m

ca. 80 KG

requires to stage-hands and we recommend a strong fog machine