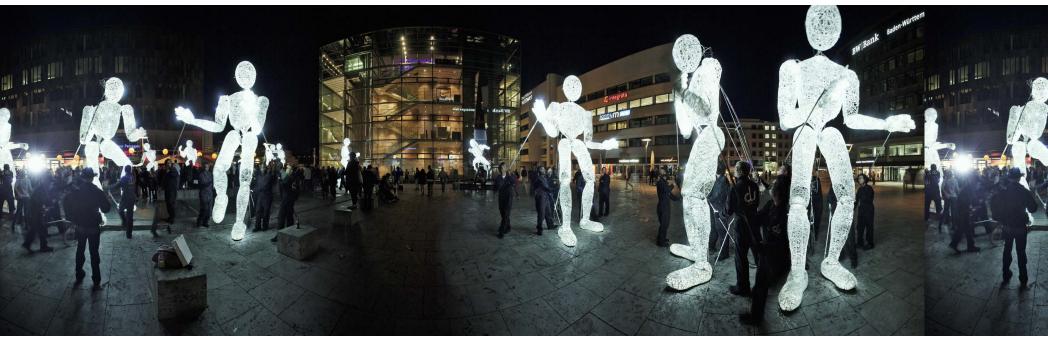

# THE GENTLE GIANTS OF LIGHT

# **DUNDU MEANS DU UND DU (YOU AND YOU)**

The hypnotising DUNDU puppets provide a stunning centre piece of every event environment.

The sophisticated and innovative design is the creation of Tobias Husemann. Dundu's transparent, flexible body, made up of individual fibre strands weaved together, is handled and steered by a team of 5 puppeteers who collectively breathe life into the gigantic puppets.

# THE GIANT DUNDU majestic and elegant on Dream Trips

Resulting in a subtle, collective consciousness. The beholder's attention casts a persona of DUNDU thus propagating creative Now and again the figures turn into the beholder's projection screen, capable to adopt various characters. Therefore, they become the universal staging object which captivates in every setting and makes the audience dream. Each and every movement is a result of collective impulses in the here and now.

# The new DUNDU -2,8 meters of revolutionary puppet show

Tobias Husemann's newest creation attains an unheard-of level of interaction with the public: Via the ingenious head control, the new DUNDU can communicate more profoundly and he is able to embody true emotions. The new DUNDU is capable to walk across walls and to excite with brilliant flips and jumps, therefore managing the balancing act between the real and surreal world inaugurating quite a new spectrum of movements in puppet shows.