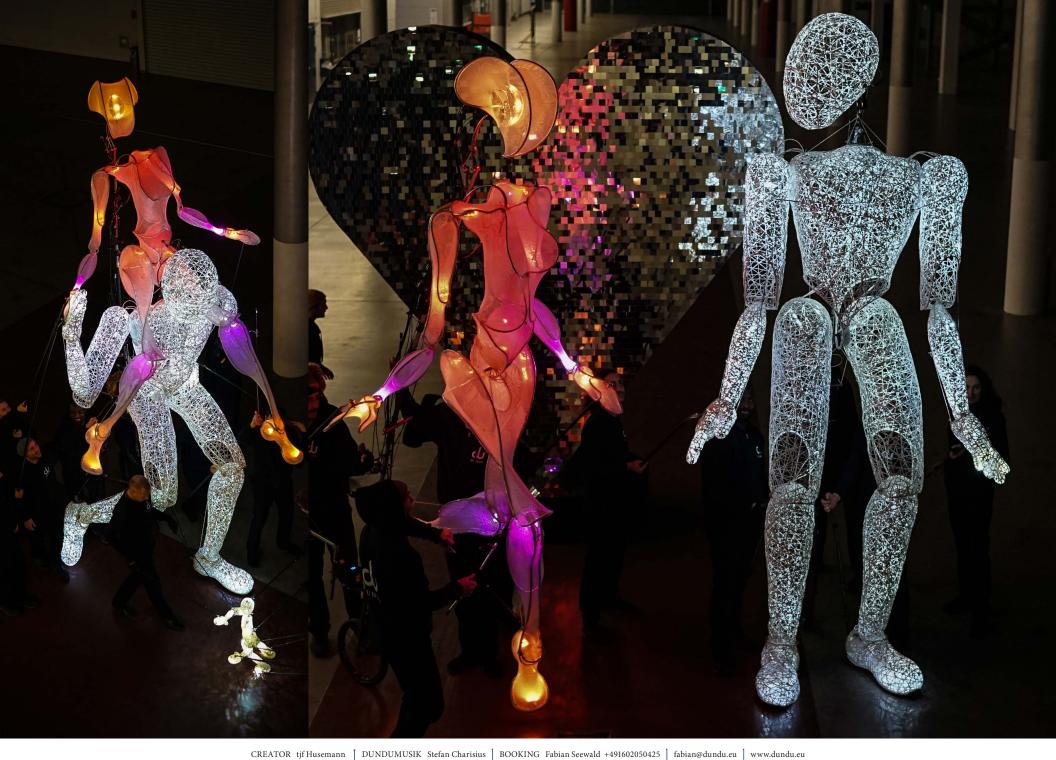

# **DUNDU MEANS DU UND DU (YOU AND YOU)**

The hypnotising DUNDU puppets provide a stunning centre piece of every event environment.

The sophisticated and innovative design is the creation of Tobias Husemann. Dundu's transparent, flexible body, made up of individual fibre strands weaved together, is handled and steered by a team of 5 puppeteers who collectively breathe life into the gigantic puppets.

### THE DUNDU FAMILY

Via intelligent constellations of different sizes of figures, strong intuitive impressions can be shown: e.g. family pictures with father, mother, child. Each and every DUNDU figure here has a very distinct character and we would be happy to support you in choosing the perfect figure for your event.

### **Giant DUNDUs**

Height: width: 4,30 m - 4,8 m 1,50 m LIght Puppeteers:

white

(colours upon request)Performance Time

RGB + W-DMX technology 30 min (Walk-Acts) is feasible 3-60 Minutes (Show pro-

ductions