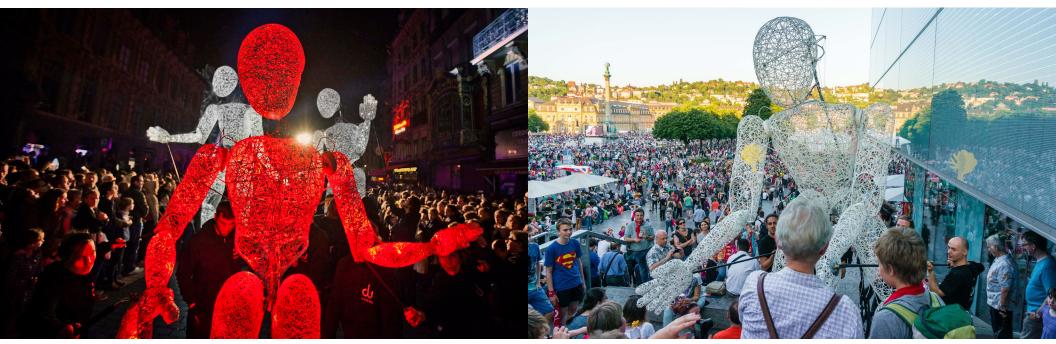

# THE GENTLE GIANTS OF LIGHT

# **DUNDU MEANS DU UND DU (YOU AND YOU)**

The hypnotising DUNDU puppets provide a stunning centre piece of every event environment.

The sophisticated and innovative design is the creation of Tobias Husemann. Dundu's transparent, flexible body, made up of individual fibre strands weaved together, is handled and steered by a team of 5 puppeteers who collectively breathe life into the gigantic puppets.

Magical moments are created especially in harmony with the music of the Westafrican Harp Kora - the DUNDU Musik - by Stefan Charisius.

Despite their monumental size and imposing appearance, the puppets move smoothly with natural grace and charm. They interact with the audience with surprisingly humanistic actions. The DUNDUs truly are something special. W ords alone cannot describe their captivating nature, so see and experience them yourself.

### THE DUNDU FAMILY

Via intelligent constellations of different sizes of figures, strong intuitive impressions can be shown: e.g. family pictures with father, mother, child. Each and every DUNDU figure here has a very distinct character and we would be happy to support you in choosing the perfect figure for your event.