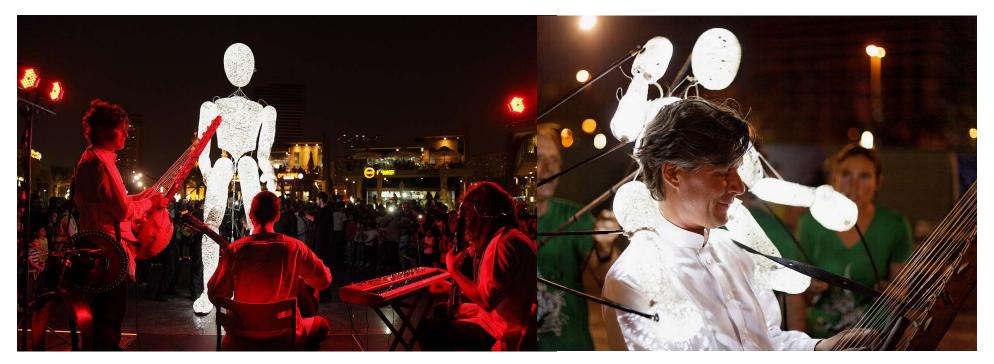

Magical moments are created especially in harmony with the music of the Westafrican Harp Kora - the DUNDU Musik - by Stefan Charisius.

Despite their monumental size and imposing appearance, the puppets move smoothly with natural grace and charm. They interact with the audience with surprisingly humanistic actions. The DUNDUs truly are something special. W ords alone cannot describe their captivating nature, so see and experience them yourself.

# **DUNDUMUSIK**

The unique sound world of the Kora enlivens DUNDU and supports his unprecedented atmosphere

Each situation shares its common quality with the acoustic Besides, the magic spell and aesthetics are due, not least thanks to the music with its fluid sound structure of the West African Kora-harp, played by Stefan Charisius and conceived specifically for.

The beauty of the sound allows to create a unique relaxed world.

Thanks to the sensitive play of the Kora, the traditional music of both, the group/band TASUMA and the DUNDUMUSIK are also awarded a unique sound.

Additional musicians of the project are: Martin Andersson (piano, melodica, bass clarinet) Matthias Schneider-Hollek (transverse flute, beatz).

**Stefan Charisius** composes music and songs on the Kora:

The westafrican harp with 21 strings:

He belongs to the few Europeans who excell in playing this instrument rhythmically complex, also as a soloist and in various formations. This musical instrument has been used for centuries as a means of opening channels for well-being and for inner peace. Blues, Jazz, Swing and the Pop music are using melodies developed by means of the Kora up to this day.