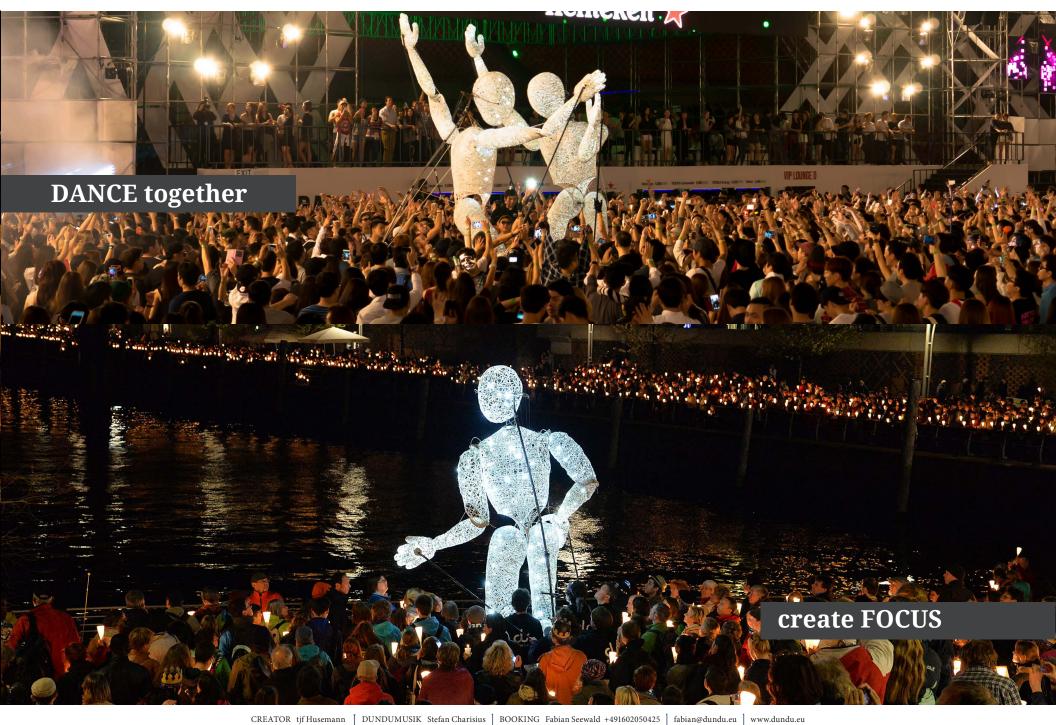

### THE DUNDU FAMILY

Via intelligent constellations of different sizes of figures, strong intuitive impressions can be shown: e.g. family pictures with father, mother, child. Each and every DUNDU figure here has a very distinct character and we would be happy to support you in choosing the perfect figure for your event.

# The new DUNDU -2,8 meters of revolutionary puppet show

Tobias Husemann's newest creation attains an unheard-of level of interaction with the public: Via the ingenious head control, the new DUNDU can communicate more profoundly and he is able to embody true emotions. The new DUNDU is capable to walk across walls and to excite with brilliant flips and jumps, therefore managing the balancing act between the real and surreal world inaugurating quite a new spectrum of movements in puppet shows.

### HINT:

The music is crucial for the poetic and movement of the Giants. We recommend the performance with our own live DUNDUMUSIK and support you as well if a pre-production of music is required.