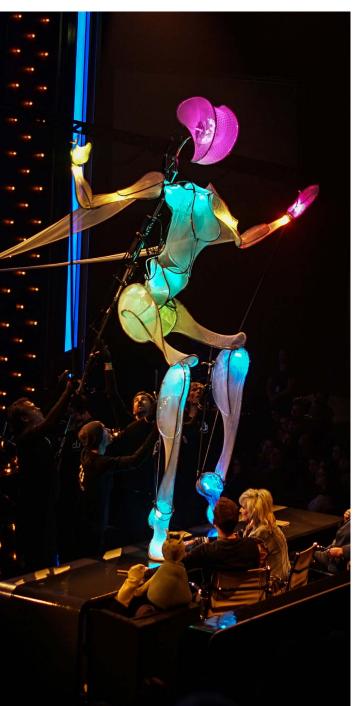

# The new DUNDU -2,8 meters of revolutionary puppet show

Tobias Husemann's newest creation attains an unheard-of level of interaction with the public: Via the ingenious head control, the new DUNDU can communicate more profoundly and he is able to embody true emotions. The new DUNDU is capable to walk across walls and to excite with brilliant flips and jumps, therefore managing the balancing act between the real and surreal world inaugurating quite a new spectrum of movements in puppet shows.

## THE LITTLE DUNDU a wholehearted whirlwind

The little DUNDU is outclassing his big brothers by far in agility, he goes straight to the viewer's heart. The audience's focus roams from the petite light figure not only to his five souls but to the enchanted faces of the public as well. Making you feel safe and secure, he is all set for any adventure. Whether as dancing DJ, as curious inquirer/stalker or as little shyish charmer – he touches you and stays vividly in mind.