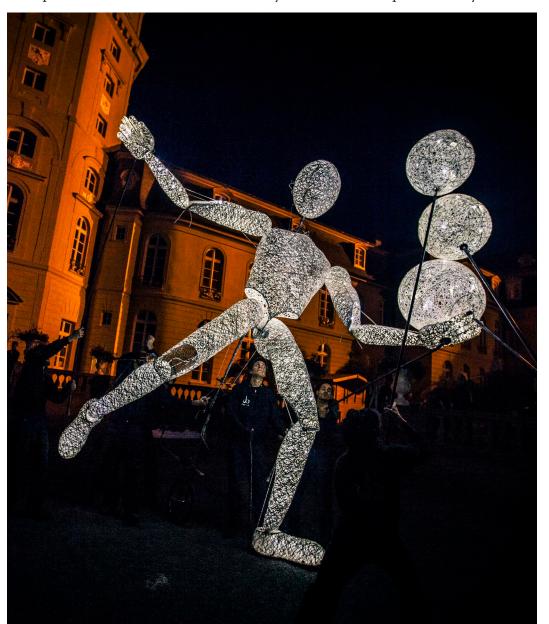

# The new DUNDU -2,8 meters of revolutionary puppet show

Tobias Husemann's newest creation attains an unheard-of level of interaction with the public: Via the ingenious head control, the new DUNDU can communicate more profoundly and he is able to embody true emotions. The new DUNDU is capable to walk across walls and to excite with brilliant flips and jumps, therefore managing the balancing act between the real and surreal world inaugurating quite a new spectrum of movements in puppet shows.

### Small Spheres / Stars

Diameter: Light (standard)

2 x 55 cm (white) / ( RGB upon request)--> W-DMX required

1 x 70 cm (white) 1 x 80 cm (white)

## Giant Sphere: perfect for product reveal or VIP presentation

Diameter

(white + red)2,6 m

ca. 80 KG

requires to stage-hands and we recommend a strong fog machine