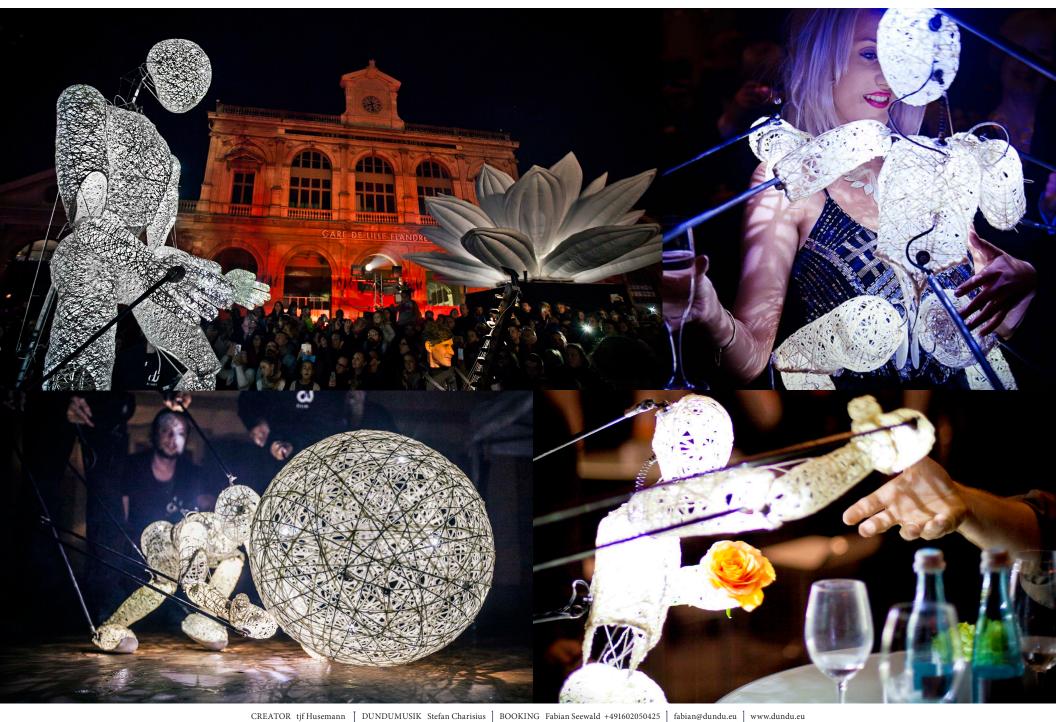

# **DUNDU MEANS DU UND DU (YOU AND YOU)**

The hypnotising DUNDU puppets provide a stunning centre piece of every event environment.

The sophisticated and innovative design is the creation of Tobias Husemann. Dundu's transparent, flexible body, made up of individual fibre strands weaved together, is handled and steered by a team of 5 puppeteers who collectively breathe life into the gigantic puppets.

Magical moments are created especially in harmony with the music of the Westafrican Harp Kora - the DUNDU Musik - by Stefan Charisius.

Despite their monumental size and imposing appearance, the puppets move smoothly with natural grace and charm. They interact with the audience with surprisingly humanistic actions. The DUNDUs truly are something special. W ords alone cannot describe their captivating nature, so see and experience them yourself.

### THE DUNDU FAMILY

Via intelligent constellations of different sizes of figures, strong intuitive impressions can be shown: e.g. family pictures with father, mother, child. Each and every DUNDU figure here has a very distinct character and we would be happy to support you in choosing the perfect figure for your event.