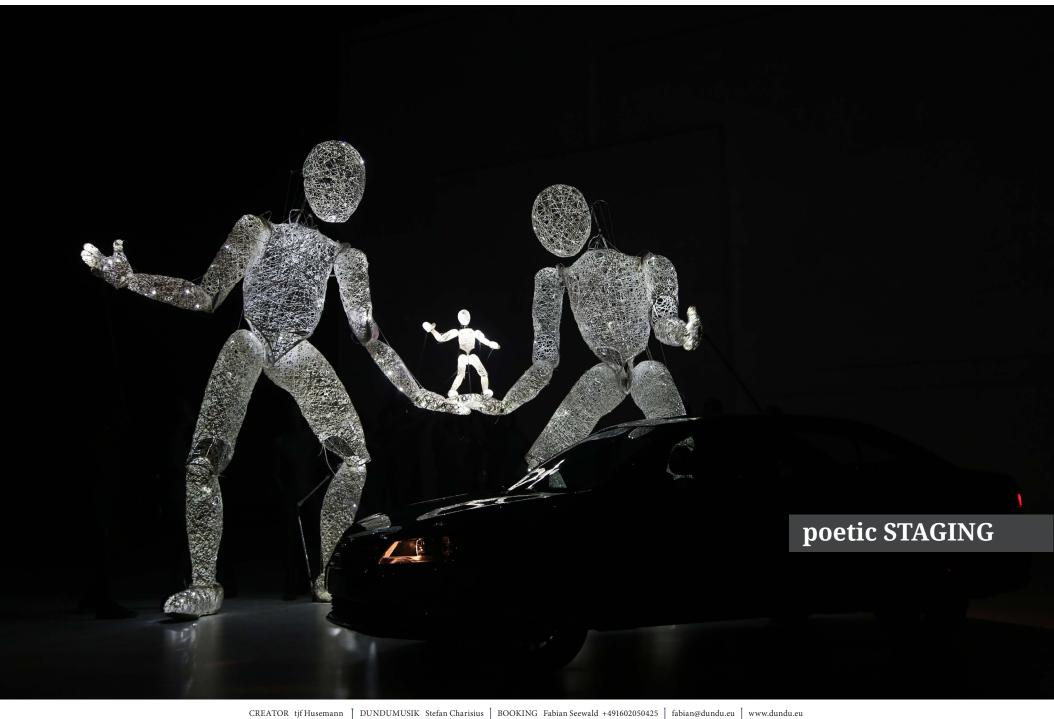

### THE DUNDU FAMILY

Via intelligent constellations of different sizes of figures, strong intuitive impressions can be shown: e.g. family pictures with father, mother, child. Each and every DUNDU figure here has a very distinct character and we would be happy to support you in choosing the perfect figure for your event.

# **DUNDU & BIMBI inspire @ Your Event**

For Corporate Events, Fairs, Galas and promotional events - our Giants will mesmerize the crowd

DUNDU draws attention to companies and stages your brand. Wherever DUNDU appears he guides the crowds. DUNDU attracts each target group and directs their interest in a unique way to your business and your products.

### Show and staging options with the Gentle Giants of Light

- DUNDU welcomes the guest and the audience
- DUNDU awards something to a special persons (e.g. Rose / Award / object)
- DUNDU inaugurates the dance floow with a show choreography
- DUNDU takes the spectotaors to a discovery of the new product world
- DUNDU in interactions with singer, artists and acrobats
- DUNDU and his star which lights up in your corporate colour
- DUNDU & BIMBI perform a poetic gigantic love story
- DUNDU Family inspires (FAther, Mother, Child)
- The Gentle Giants as Moderators (verbal or nonverbal)
- Baby DUNDU as assitant of the moderator (cute and emotional)
- Selfie-Action with the Giants Take your Photo
- Viral Marketing Effect through Social Sharing of Pics and Videos