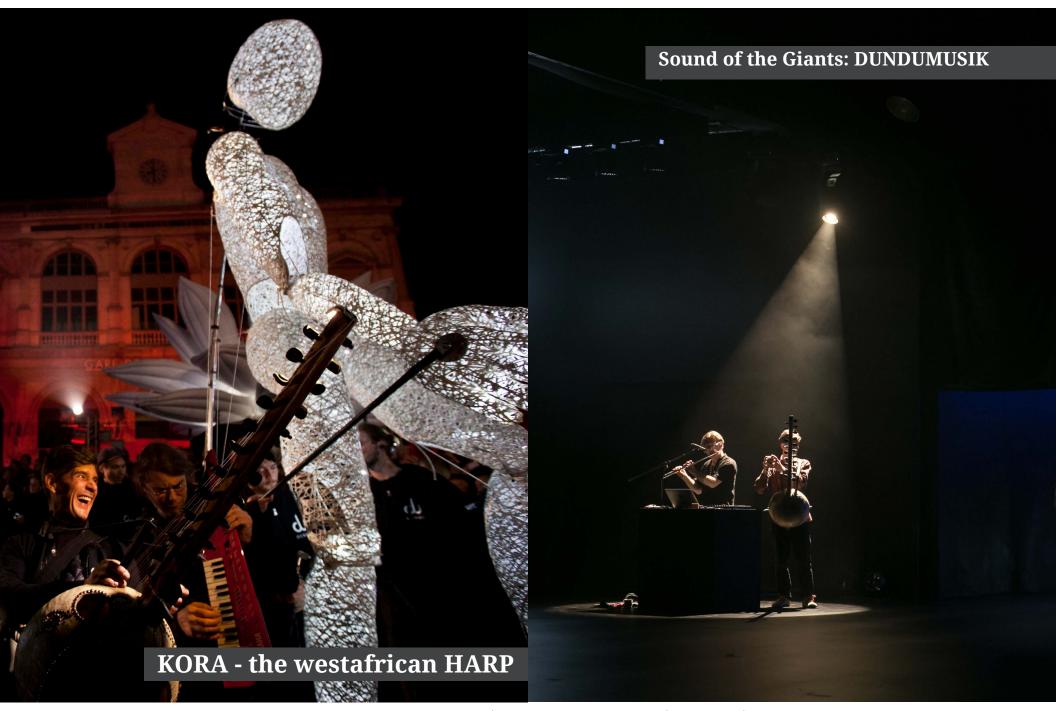

Magical moments are created especially in harmony with the music of the Westafrican Harp Kora - the DUNDU Musik - by Stefan Charisius.

Despite their monumental size and imposing appearance, the puppets move smoothly with natural grace and charm. They interact with the audience with surprisingly humanistic actions. The DUNDUs truly are something special. W ords alone cannot describe their captivating nature, so see and experience them yourself.

# **DUNDUMUSIK**

The unique sound world of the Kora enlivens DUNDU and supports his unprecedented atmosphere

Each situation shares its common quality with the acoustic Besides, the magic spell and aesthetics are due, not least thanks to the music with its fluid sound structure of the West African Kora-harp, played by Stefan Charisius and conceived specifically for.

The westafrican harp with 21 strings:

He belongs to the few Europeans who excell in playing this instrument rhythmically complex, also as a soloist and in various formations. This musical instrument has been used for centuries as a means of opening channels for well-being and for inner peace. Blues, Jazz, Swing and the Pop music are using melodies developed by means of the Kora up to this day.