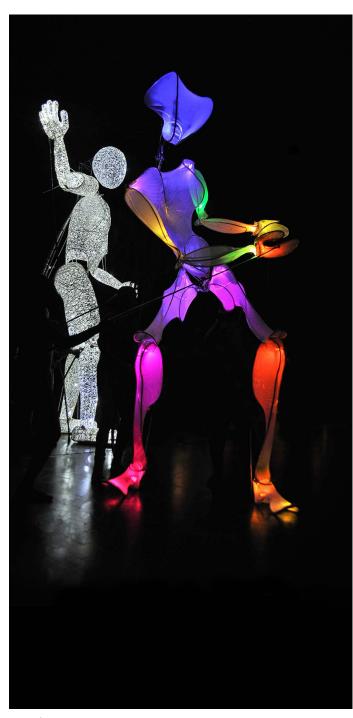

# **BIMBI - THE AMAZING GRACE**

Now, color comes into play:

For the 10th anniversary of DUNDU - the gentle giants - from puppeteer Tobias Husemann - the creative collective comes up with an entirely new figure:

In the context of theater production at the Theaterhaus - BIMBI saw the light of the stage and shared unforgettable dance moments with DUNDU in tango mood.

An unequal incredible couple who complements each other perfectly. The search for a companion and playmate was successful and the two are now looking forward to the stages of the world and the next dance. Equipped with the latest lighting technology BIMBI has the opportunity to support the expression of emotions through color effects.

It is the consistent further development of the Giant Puppet art with the flexibility that already allowed DUNDU to see the world and Bimbi's futuristic design meets perfectly contemporary art and Zeitgeist.