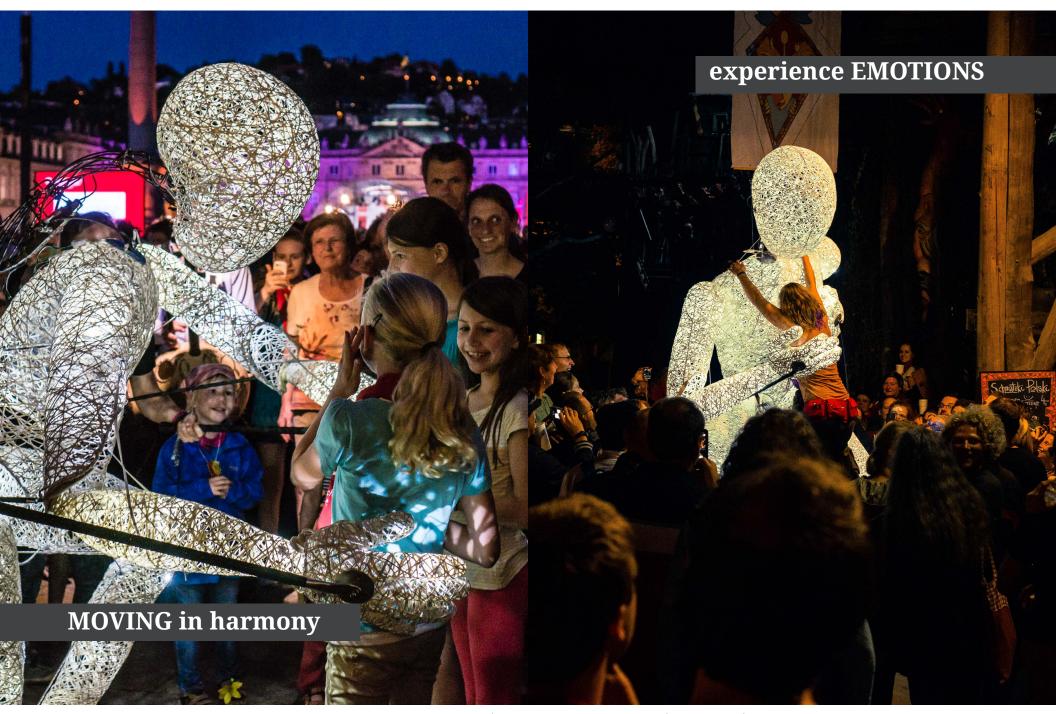

Magical moments are created especially in harmony with the music of the Westafrican Harp Kora - the DUNDU Musik - by Stefan Charisius.

Despite their monumental size and imposing appearance, the puppets move smoothly with natural grace and charm. They interact with the audience with surprisingly humanistic actions. The DUNDUs truly are something special. W ords alone cannot describe their captivating nature, so see and experience them yourself.

# THE GIANT DUNDU majestic and elegant on Dream Trips

Resulting in a subtle, collective consciousness. The beholder's attention casts a persona of DUNDU thus propagating creative Now and again the figures turn into the beholder's projection screen, capable to adopt various characters. Therefore, they become the universal staging object which captivates in every setting and makes the audience dream. Each and every movement is a result of collective impulses in the here and now.

## THE LITTLE DUNDU a wholehearted whirlwind

The little DUNDU is outclassing his big brothers by far in agility, he goes straight to the viewer's heart. The audience's focus roams from the petite light figure not only to his five souls but to the enchanted faces of the public as well. Making you feel safe and secure, he is all set for any adventure. Whether as dancing DJ, as curious inquirer/stalker or as little shyish charmer – he touches you and stays vividly in mind.