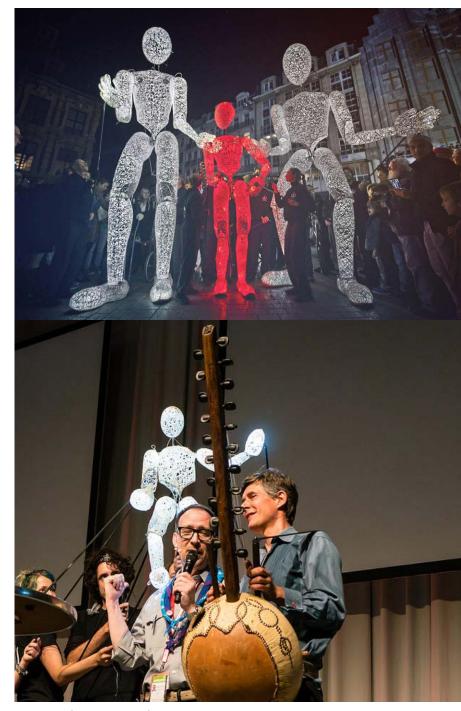

### THE DUNDU FAMILY

Via intelligent constellations of different sizes of figures, strong intuitive impressions can be shown: e.g. family pictures with father, mother, child. Each and every DUNDU figure here has a very distinct character and we would be happy to support you in choosing the perfect figure for your event.

### Show and staging options with the Gentle Giants of Light

- DUNDU welcomes the guest and the audience
- DUNDU awards something to a special persons (e.g. Rose / Award / object)
- DUNDU inaugurates the dance floow with a show choreography
- DUNDU takes the spectotaors to a discovery of the new product world
- DUNDU in interactions with singer, artists and acrobats
- DUNDU and his star which lights up in your corporate colour
- DUNDU & BIMBI perform a poetic gigantic love story
- DUNDU Family inspires (FAther, Mother, Child)
- The Gentle Giants as Moderators (verbal or nonverbal)
- Baby DUNDU as assitant of the moderator (cute and emotional)
- Selfie-Action with the Giants Take your Photo
- Viral Marketing Effect through Social Sharing of Pics and Videos

# **DUNDUMUSIK**

The unique sound world of the Kora enlivens DUNDU and supports his unprecedented atmosphere

Each situation shares its common quality with the acoustic Besides, the magic spell and aesthetics are due, not least thanks to the music with its fluid sound structure of the West African Kora-harp, played by Stefan Charisius and conceived specifically for.