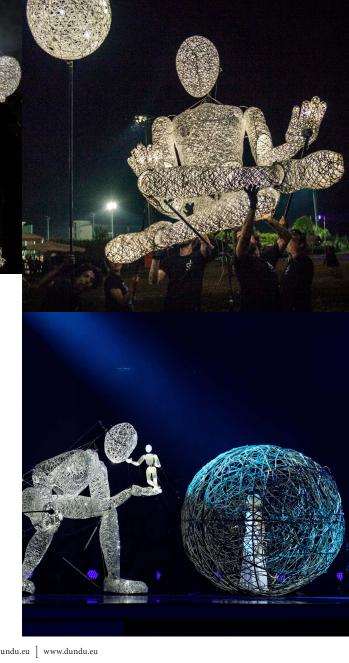

### Small Spheres / Stars

Diameter: Light (standard)

2 x 55 cm (white) / ( RGB upon request)--> W-DMX required

1 x 70 cm (white) 1 x 80 cm (white)

## Giant Sphere: perfect for product reveal or VIP presentation

Diameter

(white + red)2,6 m

ca. 80 KG

requires to stage-hands and we recommend a strong fog machine