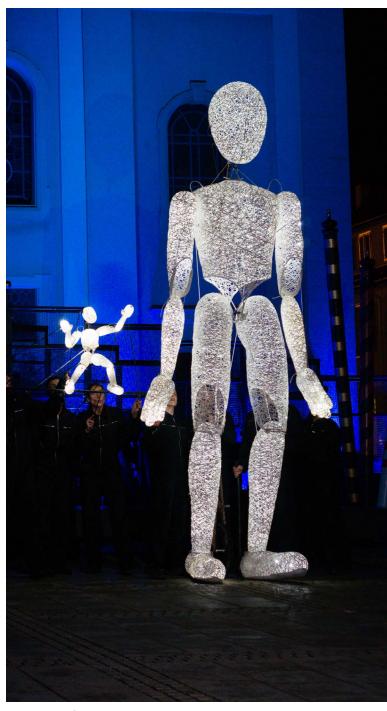

### **Giant DUNDUs**

Height: width: 4,30 m - 4,8 m 1,50 m LIght Puppeteers:

white

(colours upon request)Performance Time

RGB + W-DMX technology 30 min (Walk-Acts) is feasible 3-60 Minutes (Show pro-

ductions

### THE DUNDU FAMILY

Via intelligent constellations of different sizes of figures, strong intuitive impressions can be shown: e.g. family pictures with father, mother, child. Each and every DUNDU figure here has a very distinct character and we would be happy to support you in choosing the perfect figure for your event.