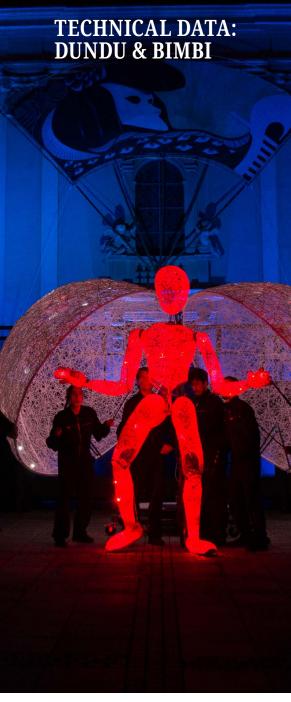

### **Giant DUNDUs**

Height: width: 4,30 m - 4,8 m 1,50 m LIght Puppeteers:

white

(colours upon request)Performance Time

RGB + W-DMX technology 30 min (Walk-Acts) is feasible 3-60 Minutes (Show pro-

ductions

### 1 middle-szied DUNDUwidth:

Größe 1 m 2,8 m LIght:

white and red Puppeteers:

performance time of one set

30 minutes

### small DUNDU puppets Width

35 cm Height Light 0,7 - 0,9 meters white

Puppenspieler: Maximale Spielzeit:

5 30 min

**BIMBI** Width: 1,5 meter Height: Light

4,40 **RGB- LED Technique + W-DMX** 

Puppeteers Performance Time